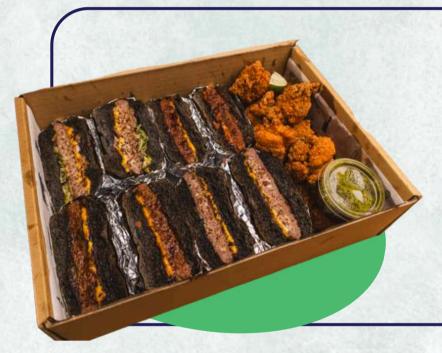

# COMBO BOX

Option A: 3 Aburi Burgers (6 halves) 3 Appetizer or 3 Sides Option B: 4 Aburi Burgers (8 halves) 1 Appetizer or 2 sides

RM100.00

<sup>RM</sup>20.00

PART

\*Regular menu is also available for ordering, however these packages do not apply. Please let us know and we'll guide you through it.