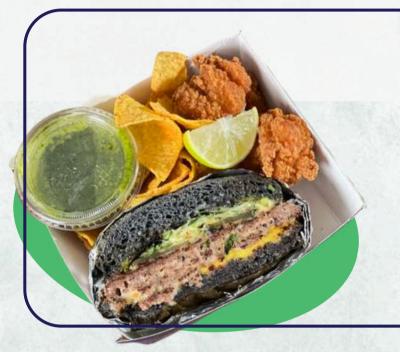

# SNACK BOX

1∕2 a burger, served with Nacho Chips & choice of Karate Chicken or Mushroom Fries. +RM4 for bottled drink of your choice.