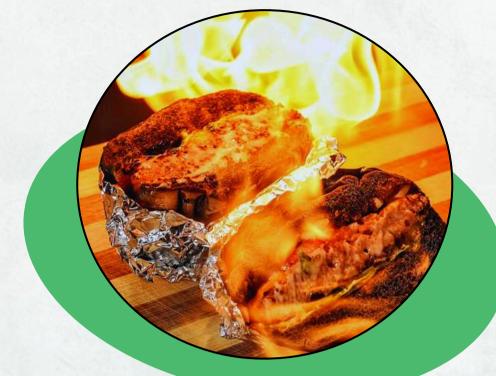

Whether you are having a small office team makan, a big corporate function or just a small private home party, we got you covered with our party boxes.



# SNACK BOX

1∕2 a burger, served with Nacho Chips & choice of Karate Chicken or Mushroom Fries. +RM4 for bottled drink of your choice.



# COMBO BOX

Option A: 3 Aburi Burgers (6 halves) 3 Appetizer or 3 Sides Option B: 4 Aburi Burgers (8 halves) 1 Appetizer or 2 sides

RM100.00

<sup>RM</sup>20.00





PART

\*Regular menu is also available for ordering, however these packages do not apply. Please let us know and we'll guide you through it.





## **ALA CARTE MENU**

To complement your party

SIDES AWESOME ERTES **SALSA NACHOS** 

RM 10.00 RM 7.50

## **ABURI BEEF** BURGERS

selections for you to choose from

## **GOOD OL' CHEESEBURGER**

Angus Cheeseburger, Signature Ketchup, Yellow Mustard, Red Onions, Pickles, Grilled Onions, Shredded Lettuce.

## THE COWBOY

Angus Cheeseburger, BBQ Sauce, Grilled Onions, Pickles.

## THE HOTSHOT 🏉

Angus Cheeseburger, Viet Chili, Signature Ketchup, Grilled Onions, Pickles.

## **APPETIZERS**

| MUSHROOM FRIES          | <sup>RM</sup> 19.90        |
|-------------------------|----------------------------|
| KARATE CHICKEN          | <sup>RM</sup> 18.50        |
| LOADED FRIES            | <sup>RM</sup> 17.50        |
| LOADED MAC & CHEESE     | RM 17.50                   |
| CHICKEN NUGGETS